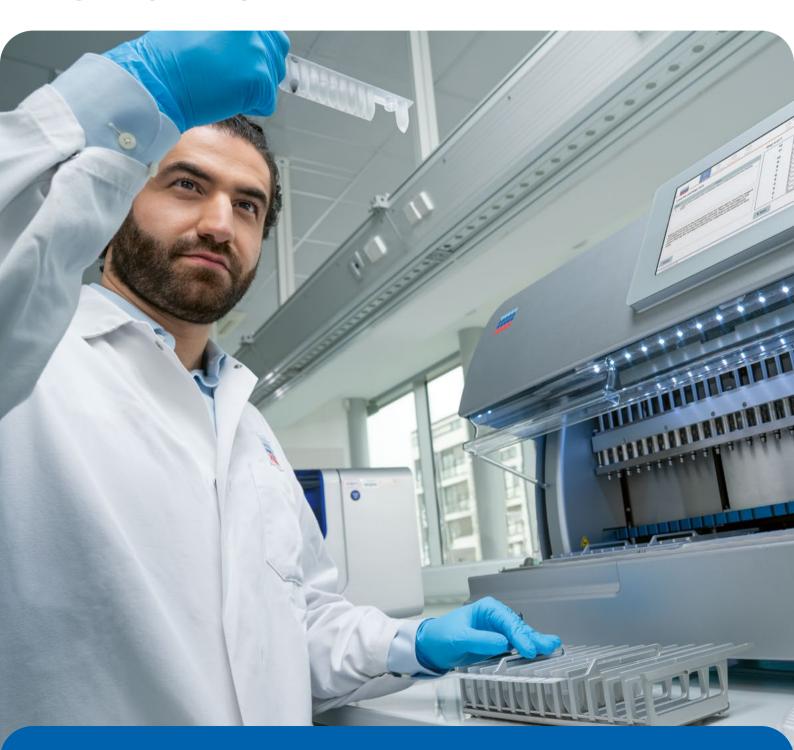

# Your quick and easy route to high-quality nucleic acids

## Simplicity. Safety. Speed. EZ2® Connect.

- Purify DNA and RNA from as many as 24 samples at the same time
- Boost reproducibility and convenience with prefilled reagent cartridges
- Cut pretreatment efforts with on-board heating and reagent pipetting
- Process large sample volumes if needed, for high yields and sensitivity
- Stay productive even outside the lab with QIAsphere® connectivity