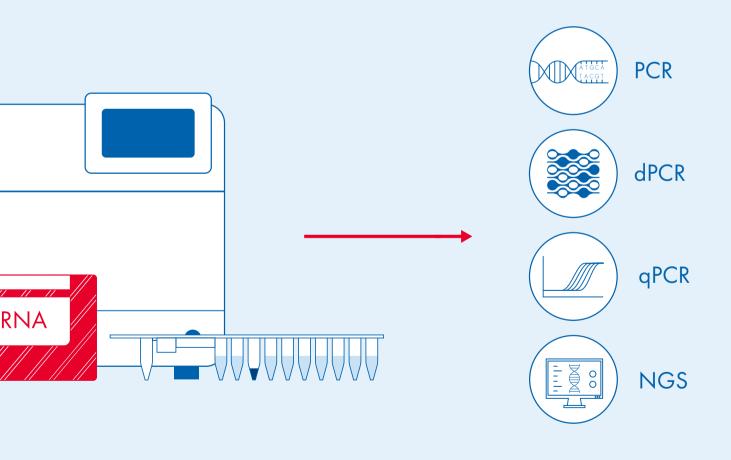

# Your quick and easy route to high-quality nucleic acids



## Simplicity. Safety. Speed. EZ2® Connect.

- Purify DNA and RNA from as many as 24 samples at the same time
- Boost reproducibility and convenience with prefilled reagent cartridges
- Cut pretreatment efforts with on-board heating and reagent pipetting
- Process large sample volumes if needed, for high yields and sensitivity
- Stay productive even outside the lab with QIAsphere® connectivity

# Wide kit portfolio supports many applications







## High-quality nucleic acids in three easy steps





#### See it in action.

Scan or click on the QR code to view the EZ2 Connect virtual demo and tutorial videos.



The EZ2 Connect is intended for molecular biology applications. This product is not intended for the diagnosis, prevention or treatment of a disease.

Trademarks: QIAGEN®, Sample to Insight®, QIAsphere®, EZ2® (QIAGEN Group). Registered names, trademarks, etc. used in this document, even when not specifically marked as such, may still be protected by law.

PROM-17872-002 1126832 02/2022 © 2022 QIAGEN, all rights reserved.