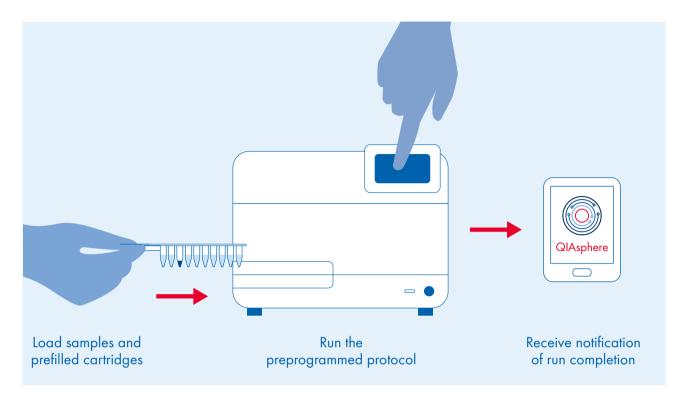

# Your quick and easy route to high-quality nucleic acids



## Simplicity. Safety. Speed. EZ2® Connect.

- Purify DNA and RNA from as many as 24 samples at the same time
- Boost reproducibility and convenience with prefilled reagent cartridges
- Cut pretreatment efforts with on-board heating and reagent pipetting
- Process large sample volumes if needed, for high yields and sensitivity
- Stay productive even outside the lab with QIAsphere® connectivity

# Wide kit portfolio supports many applications







## High-quality nucleic acids in three easy steps





#### See it in action.

Scan or click on the QR code to view the EZ2 Connect virtual demo and tutorial videos.



The EZ2 Connect is intended for molecular biology applications. This product is not intended for the diagnosis, prevention or treatment of a disease.

Trademarks: QIAGEN®, Sample to Insight®, QIAsphere®, EZ2® (QIAGEN Group). Registered names, trademarks, etc. used in this document, even when not specifically marked as such, may still be protected by law.

PROM-17872-002 1126832 02/2022 © 2022 QIAGEN, all rights reserved.